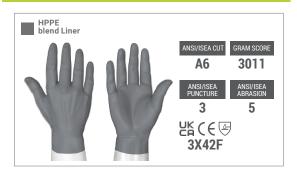

## **PROTECTION ZONES:**



## **ATTRIBUTES:**

| Style:      | Mechanics           |
|-------------|---------------------|
| Grip:       | Wet or Dry          |
| Cuff Style: | SlipFit®            |
| Sizes:      | 6/XS through 12/3XL |

## FEATURES:

HexArmor<sup>®</sup> Chrome SLT<sup>®</sup> gloves are built for a wide array of applications. Each product in the series was crafted to fit the hand with a specific purpose. With multiple styles and various safety features, you can be confident that the Chrome SLT<sup>®</sup> will keep your hands protected against almost any hazard. Our Chrome SLT<sup>®</sup> gloves were designed with ultimate comfort in mind, providing unsurpassed dexterity while maintaining cut and puncture resistance. With options for cold weather protection, your hands can stay safe and comforta