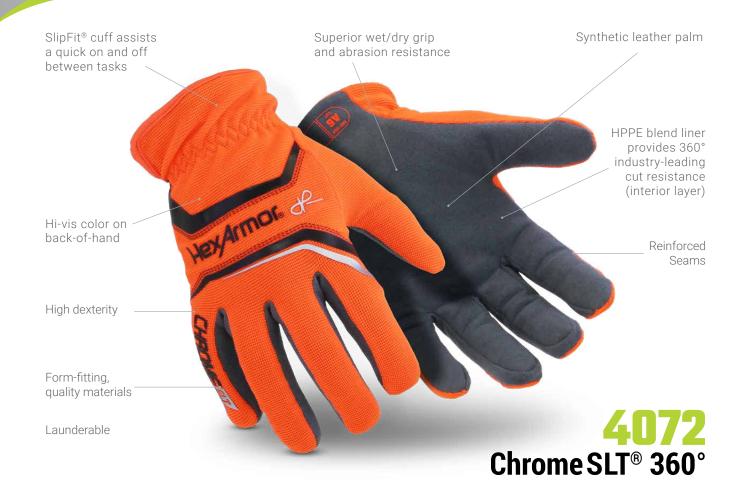

## FEATURES:

HexArmor<sup>®</sup> Chrome SLT<sup>®</sup> gloves are built for a wide array of applications. Each product in the series was crafted to fit the hand with a specific purpose. With multiple styles and various safety features, you can be confident that the Chrome SLT<sup>®</sup> will keep your hands protected against almost any hazard. Our Chrome SLT<sup>®</sup> gloves were designed with ultimate comfort in mind, providing unsurpassed dexterity while maintaining cut and puncture resistance. With options for cold weather protection, your hands can stay safe and comfortable in any environment.